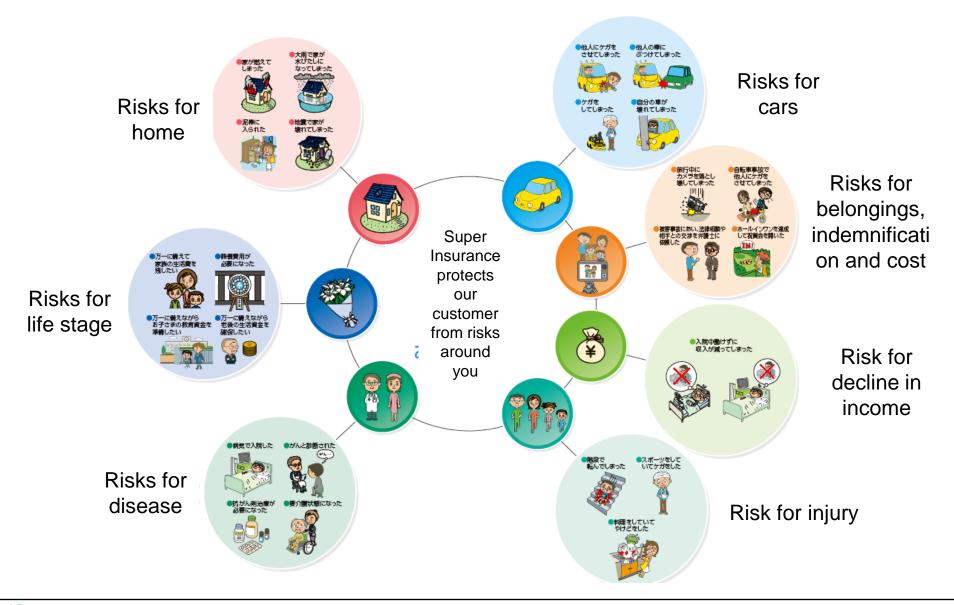

al consultation

Our insurance can provide the service that Veterinarians provide consultation for free for 24 hours, 365 days when pet owners want to ask for advice on medical matters and the problems in usual life with pets

Our alliance company, Cherish Lif provides this service with membership-based veterinary hospital, Anicli24





# Super Insurance/ Pets medical consultation

### ◆Detail consultation issues

- Medical consultation
  EX) loss of appetite develop a lump etc
- Consultation on livelihood with pets
  EX) Habit of biting and barking etc

- Advice for second opinion and advanced veterinary hospital
- Information for nearby veterinary hospital



# With Super Insurance and Pet Medical Service





### What is insurance?

# ◆Risks around us





## What is Super Insurance?





Voice from our customers that we want to care our pets as a member of our family



Super Insurance's core concept "We protect everybody in a family"





Super Insurance

We will support our customers to establish happy future for people and pets through "Super Insurance"!