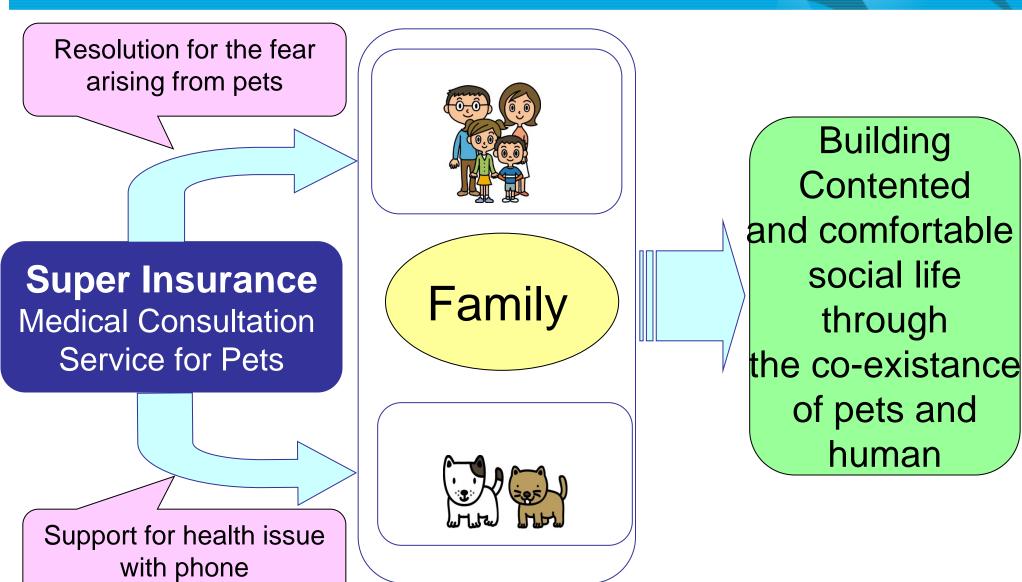

# With Super Insurance and Pet Medical Service

## What is Super Insurance?

Voice from our customers that we want to care our pets as a member of our family

Super Insurance's core concept "We protect everybody in a family"

Super Insurance

We will support our customers to establish happy future for people and pets through "Super Insurance"!